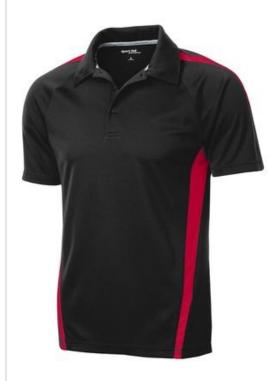

## Sport-Tek<sup>®</sup> PosiCharge<sup>®</sup> Micro-Mesh Colorblock Polo. ST685

Polos with extra color panels that are made to last thanks to PosiCharge technology. They also wick moisture and resist snags and odor.

- 4-ounce, 100% polyester double mesh with PosiCharge technology
- Partially made from recycled coffee grounds
- Self-fabric collar
- Contrast neck taping
- Colorblocking at the shoulders, sleeves and sides
- Tag-free label
- 3-button placket with dyed-to-match buttons
- Raglan, open hem sleeves